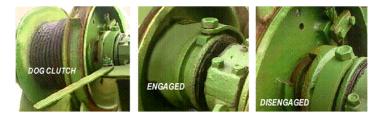

## **PROBLEM:**

A pipe laying barge is a specialized vessel which may require up to eight (8) winches to operate simultaneously to properly lay pipe on the ocean floor. This particular barge company's winches were equipped with conventional winches that used "dog-type" clutches used to manually engage and disengage the winch. This was a difficult and laborious procedure since it was nearly impossible to get each winch properly aligned before engagement.

With the use of Logan CH Clutch, the winch has a better safety feature – since the winch can be engaged and disengaged at any position and speed during normal operations or in an emergency. Unlike a Jaw or dog-type clutch which requires an operator to manually and mechanically jog the winch to disengage it.

Mechanical dog-clutch replaced by hydraulically actuated Logan CH clutch.

Pipe laying barge

Logan CH2150 Hydraulic Clutch for Marine Winch

Logan CH Series Hydraulic Clutch

October 2016

Copyright 2014-2016. Logan Clutch Corp. All Rights Reserved. <u>www.loganclutch.com</u>