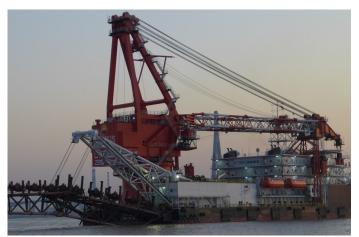

This particular Pipe Lay Barge is equipped with 8 mooring winches and 2 anchor winches (130 ton Winches). Each winch, including the anchor winches, uses a Logan CH 2150 Hydraulically Actuated, Air Cooled Clutch for winching in and pay out operation. Each clutch is controlled remotely from the wheel house or through local, push-button engagement.

Mechanical dog-clutch replaced by hydraulically actuated Logan CH clutch.

Pipe laying barge

Logan CH2150 Hydraulic Clutch for Marine Winch

Logan CH Series Hydraulic Clutch

October 2016

Copyright 2014-2016. Logan Clutch Corp. All Rights Reserved. <u>www.loganclutch.com</u>