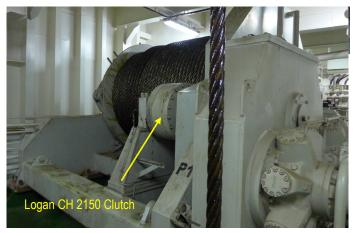

This particular Pipe Lay Barge is equipped with 8 mooring winches and 2 anchor winches (130 ton Winches). Each winch, including the anchor winches, uses a Logan CH 2150 Hydraulically Actuated, Air Cooled Clutch for winching in and pay out operation. Each clutch is controlled remotely from the wheel house or through local, push-button engagement.

Mechanical dog-clutch replaced by hydraulically actuated Logan CH clutch.

Pipe laying barge

Logan CH2150 Hydraulic Clutch for Marine Winch

Logan CH Series Hydraulic Clutch

October 2016

Copyright 2014-2016. Logan Clutch Corp. All Rights Reserved. <u>www.loganclutch.com</u>