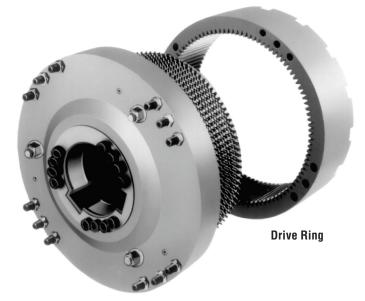

## SOLUTION:

The Company called Logan to specify a CH series clutch to eliminate the dog clutch and provide remote engagement. With the Logan hydraulically operated, self-adjusting CH series clutch, engagement and disengagement of the clutch is done remotely with the press of a button, from the comfort of the wheel house control room - or with the option of local push-button engagement as needed for testing. The barge operator now benefits from faster operating start-up operations and requires less man power to run the winch operation on his vessel.

Mechanical dog-clutch replaced by hydraulically actuated Logan CH clutch.

Pipe laying barge

Logan CH2150 Hydraulic Clutch for Marine Winch

Logan CH Series Hydraulic Clutch

October 2016

Copyright 2014-2016. Logan Clutch Corp. All Rights Reserved. <u>www.loganclutch.com</u>